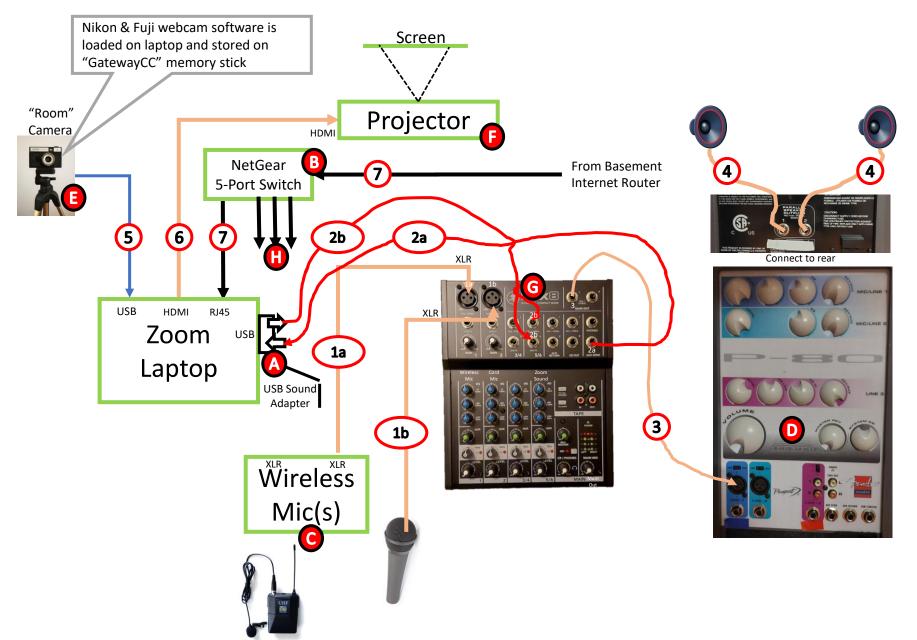

## Hybrid Meeting Equipment Setup

Sound Adapter (A)

## **Cable Connections**

|     | Cable Connection                                        | From                           | Conn. | То:                 | Conn      |
|-----|---------------------------------------------------------|--------------------------------|-------|---------------------|-----------|
| 1a. | Wireless Room Mic:<br>(Included with Gateway wireles    | Wireless Mic<br>ss mic system) | XLR   | Mixer Ch 1 In       | XLR       |
| 1b. | Room Mic                                                | Microphone                     |       | Mixer Ch 2 in       | XLR       |
| 2a. | Room sound to Zoom (See Rotary Guide item 2a) \$10      | Mix Aux Send<br>0.99 10'       | ¼ TRS | PC Mic In           | 3.5mm     |
| 2b. | Zoom Sound to Room<br>(See Rotary Guide item 2a) \$1    | PC Headphone<br>1.99 10'       | 3.5mm | Mixer Ch 5 & 6      | (2) ¼ TRS |
| 3.  | Room PA Input<br>(See Rotary Guide item 3) \$15         | Mixer Main Out<br>.99 15'      | ¼ TRS | PA system Line 1 In | XLR       |
| 4.  | PA System Speakers<br>(Included with Gateway PA syst    | PA Speaker Out (1&2)<br>rem)   | ¼ TRS | Speakers L & R      | ¼ TRS     |
| 5.  | Room Camera Tether (Depends on camera used)             | Camera                         |       | PC USB              |           |
| 6.  | PC to Projector Video (Existing Gateway cable)          | PC                             |       | Projector           | HDMI      |
| 7.  | Internet Cat 6 (200 ft.)<br>(Amazon ~\$40) \$36.99 200' | Basement Router                | RJ45  | PC                  | RJ45      |

## **Equipment Needed**

A. USB Sound Adapter: 3.5mm Mic/Earphones USB (See Rotary Buying Guide) (See Rotary Guide item 1) \$6.99 & \$7.61

B. Ethernet hub for PC RJ45 \$42.99 USB (for visitor laptop)

C. Wireless Mics (Existing Gateway Equipment)

D. Passport P80 Sound System (Existing Gateway Equipment)

E. Video Camera & Tripod (?Gateway Member Equip?) Arca Mount \$13.59

F. Video Projector (Existing Gateway Equipment)

- G. Mackie Mix8 8-Channel Mixer with 2 XLR Mic Preamps (similar to Harbinger L802) (See Rotary Guide Mixer description) \$99.99 (Natick Guitar Center)
- H. Multi-port Docking Station (for guest laptop connections to system)

Total price of all items in red (with tax): \$290.20

See Rotary Club video describing this equipment setup:

https://youtu.be/SH0EW5v8oLQ