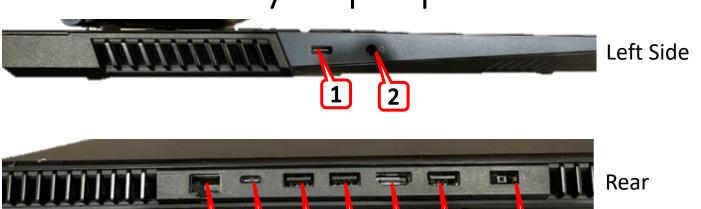

## Gateway Laptop Ports & Slots

| <b>1.</b> 2 x USB-C      | 5. HDMI                        |
|--------------------------|--------------------------------|
| 2. Headphone / mic combo | 6. Video Camera Disable Switch |
| 3. Ethernet (RJ45)       | 7. Power Reset                 |
| 4. 4 x USB-A             | 8. Power Cord input            |