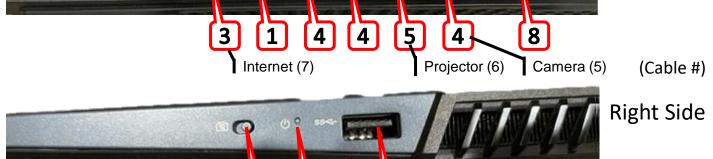

## Gateway Laptop Ports & Slots

| <b>1.</b> 2 x USB-C      | 5. HDMI                        |
|--------------------------|--------------------------------|
| 2. Headphone / mic combo | 6. Video Camera Disable Switch |
| 3. Ethernet (RJ45)       | 7. Power Reset                 |
| 4. 4 x USB-A             | 8. Power Cord input            |

## **Cable Connections**

|     | Cable Connection                                        | From                           | Conn. | То:                 | Conn      |
|-----|---------------------------------------------------------|--------------------------------|-------|---------------------|-----------|
| 1a. | Wireless Room Mic:<br>(Included with Gateway wireles    | Wireless Mic<br>ss mic system) | XLR   | Mixer Ch 1 In       | XLR       |
| 1b. | Room Mic                                                | Microphone                     |       | Mixer Ch 2 in       | XLR       |
| 2a. | Room sound to Zoom (See Rotary Guide item 2a) \$10      | Mix Aux Send<br>0.99 10'       | ¼ TRS | PC Mic In           | 3.5mm     |
| 2b. | Zoom Sound to Room<br>(See Rotary Guide item 2a) \$1    | PC Headphone<br>1.99 10'       | 3.5mm | Mixer Ch 5 & 6      | (2) ¼ TRS |
| 3.  | Room PA Input<br>(See Rotary Guide item 3) \$15         | Mixer Main Out<br>.99 15'      | ¼ TRS | PA system Line 1 In | XLR       |
| 4.  | PA System Speakers<br>(Included with Gateway PA syst    | PA Speaker Out (1&2)<br>rem)   | ¼ TRS | Speakers L & R      | ¼ TRS     |
| 5.  | Room Camera Tether (Depends on camera used)             | Camera                         |       | PC USB              |           |
| 6.  | PC to Projector Video (Existing Gateway cable)          | PC                             |       | Projector           | HDMI      |
| 7.  | Internet Cat 6 (200 ft.)<br>(Amazon ~\$40) \$36.99 200' | Basement Router                | RJ45  | PC                  | RJ45      |